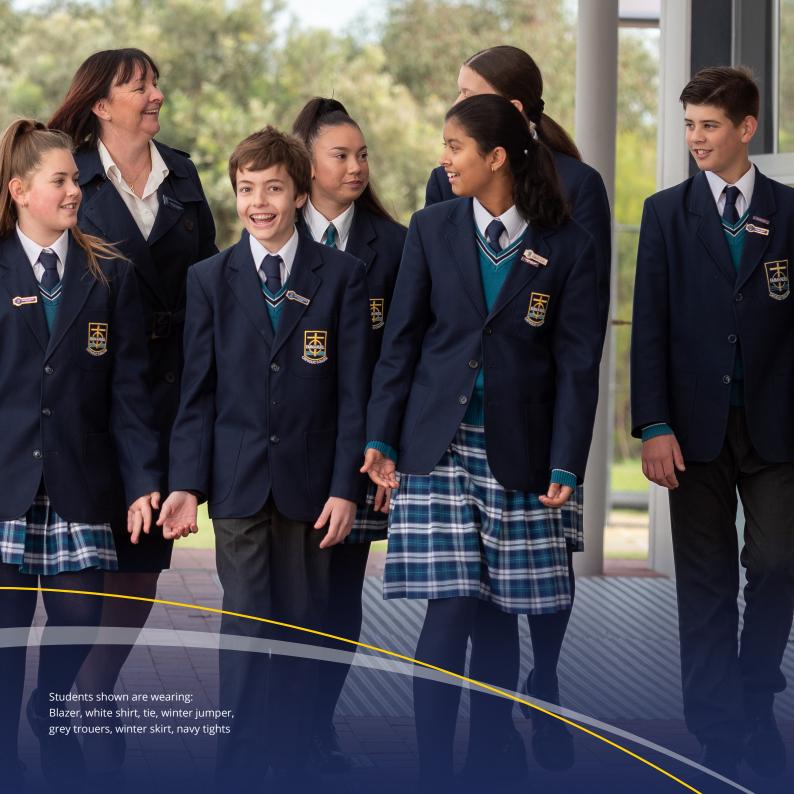

# **Winter Uniform**

To be worn during Term 2 and 3

The winter uniform consists of the College blazer, white shirt, jumper and tie, with grey trousers for the boys and either a winter skirt or pants for the girls. Other items are also available, such as the College scarf and hair scrunchie.

#### Girls

College Blazer White College Shirt College Tie College Winter Skirt College Girls Pants College Jumper White/Blue College Socks Navy College Tights

#### **Boys**

College Blazer White College Shirt College Tie **Grey College Trousers** College Jumper Blue College Socks