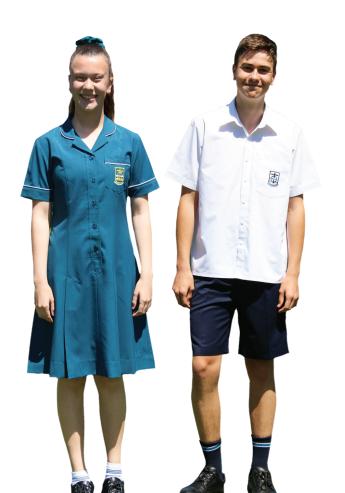

# **Summer Uniform**

To be worn during Term 1 and 4

The summer uniform is designed to be smart yet comfortable for the warmer months of the year. It consists of a summer dress for the girls and navy College shorts with white shirt for the boys. We recommend the College hat be worn all year round for protection from the sun.

#### Girls

College Summer Dress White College Socks

#### Boys

White College Shirt Blue College Shorts Blue College Socks