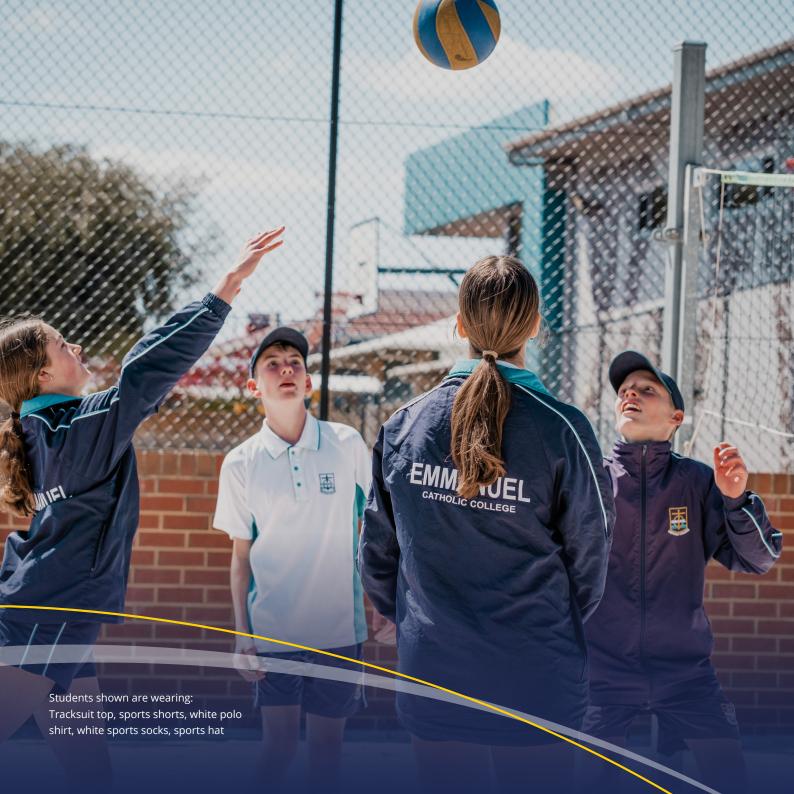

# **Sports Uniform**

#### Year round

The Emmanuel Catholic College unisex sports uniform has been designed to be light and comfortable in both the summer and winter months. The sports uniform consists of matching tracksuit top and pants or shorts, with the white College polo shirt. The sports academies have their own uniform range for both training, and match days.

### **Sports**

College Tracksuit Pants College Tracksuit Top White College Polo Shirt **College Sports Shorts** White College Sports Socks College Sports Hat College Sports Bag College Sports Cap/Bucket Hat Bathers House Towel