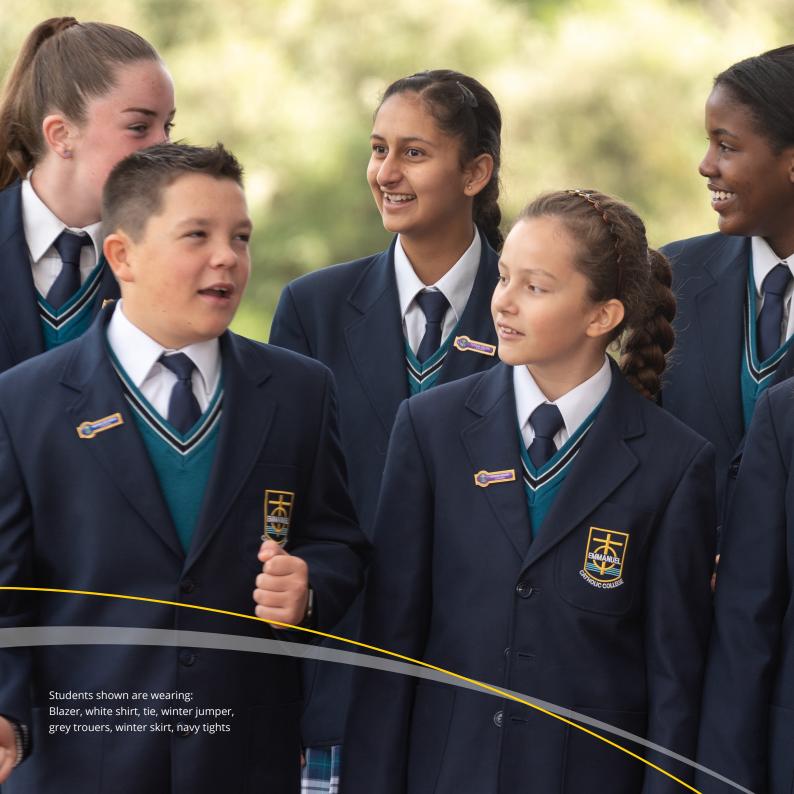

# **Winter Uniform**

To be worn during Term 2 and 3

The winter uniform consists of the College blazer, white shirt, jumper and tie, with grey trousers for the boys and either a winter skirt or pants for the girls. Other items are also available, such as the College scarf and hair scrunchie.

#### Girls

College Blazer White College Shirt College Tie College Winter Skirt College Girls Pants College Jumper White/Blue College Socks Navy College Tights

#### **Boys**

College Blazer White College Shirt College Tie **Grey College Trousers** College Jumper Blue College Socks