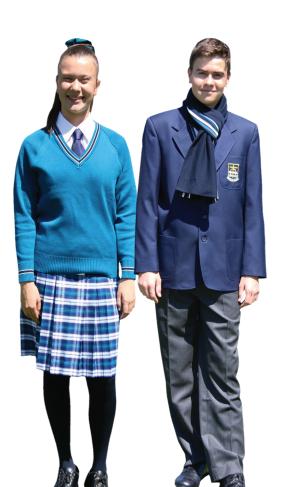

# **Winter Uniform**

To be worn during Term 2 and 3

The winter uniform consists of the College blazer, white shirt, jumper and tie, with grey trousers for the boys and either a winter skirt or pants for the girls. Other items are also available, such as the College scarf and hair scrunchie.

#### Girls

College Blazer White College Shirt College Tie College Winter Skirt College Girls Pants College Jumper White/Blue College Socks Navy College Tights

#### **Boys**

College Blazer White College Shirt College Tie **Grey College Trousers** College Jumper Blue College Socks

## **Optional Items**

College Scarf Scrunchie