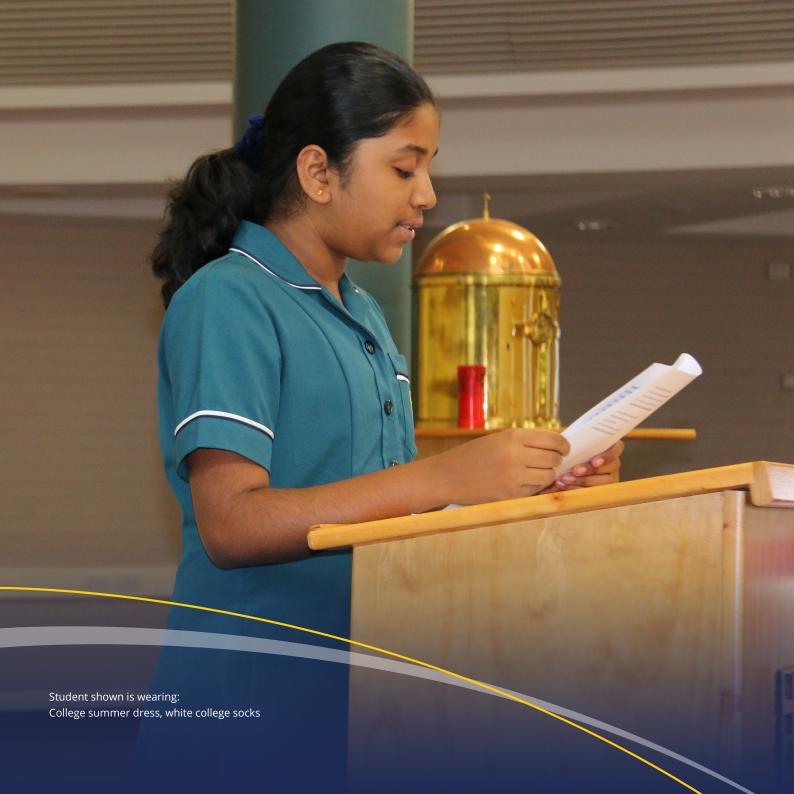

# **Summer Uniform**

To be worn during Term 1 and 4

The summer uniform is designed to be smart yet comfortable for the warmer months of the year. It consists of a summer dress for the girls and navy College shorts with white shirt for the boys. We recommend the College hat be worn all year round for protection from the sun.

#### Girls

College Summer Dress White College Socks